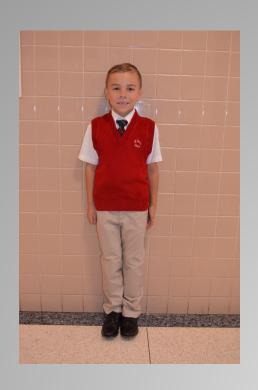

### **Boy's Uniform Grades K-8**

## New Uniform \*White Oxford collar shirt (long/short sleeve) \*Black/red plaid tie \*Khaki pants with black belt \*Black dress shoes with black socks \*Optional red sweater or St. Stan's fleeces