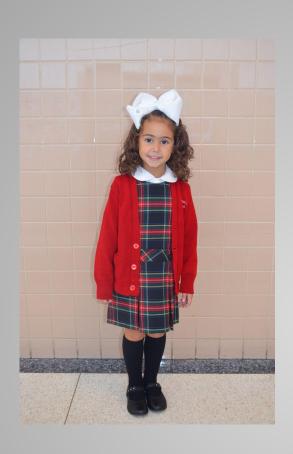

#### Girl's Winter Uniform Options Grades K-4

#### New Uniform

\*White Peter Pan collar shirt (long/short sleeve)

\*Black/red plaid jumper

\*Black cable knee socks or black tights

\*Black, flat dress shoes

\*Optional khaki pants

\*Optional red sweater or St. Stan's fleece