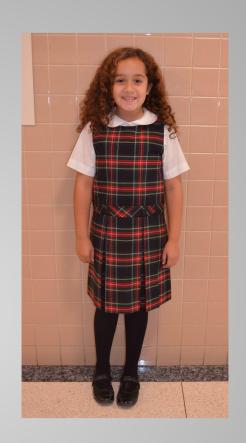

#### Girl's Winter Uniform Options Grades K-4

#### New Uniform

\*White Peter Pan collar shirt (long/short sleeve)

\*Black/red plaid jumper

\*Black cable knee socks or black tights

\*Black, flat dress shoes

\*Optional khaki pants

\*Optional red sweater or St. Stan's fleece