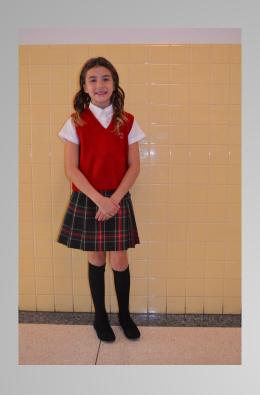

#### Girl's Winter Uniform Options Grades 5-8

# \*White Oxford collar shirt (long/short sleeve) \*Black/red plaid skirt \*Black cable knee socks or black tights \*Black, flat dress shoes \*Optional khaki pants \*Optional red sweater or St. Stan's fleeces